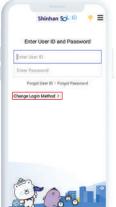

- 2. Open SOL and enter User ID & Password
  - Use existing user ID and Password
  - Or visit branch to register SOL banking
- 3. Enter SMS OTP and create 6 digit M-OTP PIN
- 4. Experience convenient functions:
  - For easy login use "Change Login Method", Choose among fingerprint, face recognition (For Iphone x above), simple password and pattern
  - Register Widget Transfer
    - a. Click **≡** and choose "Transfer" menu
    - b. Click "Manage Quick Transaction"
    - c. Click "Register" or click ": " from list & "Register shortcut menu"