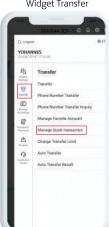

- 2. Open SOL and enter User ID & Password
  - Use existing user ID and Password
  - Or visit branch to register SOL banking
- 3. Enter SMS OTP and create 6 digit M-OTP PIN
- 4. Experience convenient functions:
  - For easy login use "Change Login Method", Choose among fingerprint, face recognition (For Iphone x above), simple password and pattern
  - Register Widget Transfer
    - a. Click **≡** and choose "Transfer" menu
    - b. Click "Manage Quick Transaction"
    - c. Click "Register" or click ": " from list & "Register shortcut menu"

How register Widget Transfer

Check updated Biller

Check updated rate

Widget Transfer

SOL Home Screen