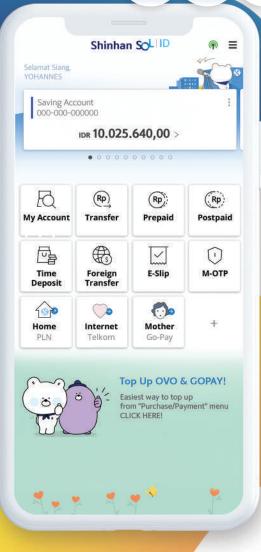

# **HOW TO USE**

- OTP is not needed to make transaction, simply use 6 digit PIN
- Share E-Slip via Whatsapp messenger or SMS

- Experience the quick way of login Biometric, pattern or just 6 digit number
- Setup preferred menu and quick transaction on main menu. Futhermore, widget transfer is possible from home screen

- SOL can be used in 1 device only
- 24 hours freeze period after the user is activated on other device

### **Free Transaction Fee**

30x free transaction fee in SOL and 5x free transaction fee at ATM machine during promotion period

### **TRANSFER**

- ❖ Domestic Transfer
  - Online (Real time 24 hours)
  - SKN/RTGS (Business day 8 AM 2 PM)
  - Phone Number Transfer
- Foreign Currency Transfer
  - Overseas Transfer

**Up to 80%** Discounted exchange rate

### **BILL PAYMENT**

- Prepaid & Postpaid
  - Postpaid: Telkompay, Telkomsel Halo, PLN Postpaid
  - Prepaid: PLN Prepaid, Telkomsel, XL, Tri, Smartfren
- ❖Top Up & Online Payment
  - Top-up: Gopay and OVO
- ❖ Tax MPN
- Credit Cards