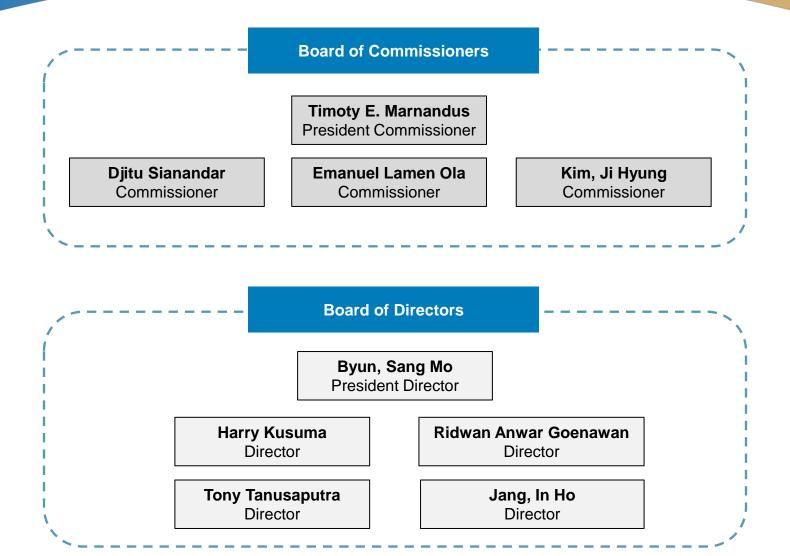

357 bio<br>• Total Equity : IDR 4,309 bio | • <b>Started in Dec 2015</b><br>•Total Asset : IDR 1,537 bio<br>•Total Equity : IDR 231 bio | • <b>Started in Jul 2016</b><br>• Total Asset : IDR 300 bio<br>• Total Equity : IDR 225 bio | Upcoming            | On discussion |

Financial Data as per 31 Dec 2017







# Shinhan Bank Indonesia Overview





## Shinhan Bank Indonesia (BSI) : Who We Are

#### About us

Launched on March 4<sup>th</sup>, 2016. Following the acquisition of BME and CNB, Shinhan Bank Indonesia becomes a subsidiary of Shinhan

#### Bank.

Guided by the Group mission of Compassionate Finance, Shinhan Bank Indonesia will deliver outstanding results and become the number one foreign bank in Indonesia.



#### **Milestones**







## **Organizational Structure : BOC & BOD**







## **Our Services & Products**

## **Deposit**



Loan ( Corporate & Personal )



### Remittance



E-Banking (Internet & Mobile)



### **International Finance**



## **Foreign Exchange**







## **Local Networks**

#### Indonesia (61)

Jakarta (17) Head Office (1), KPO (1), West Jakarta (3), South Jakarta (2), Central Jakarta (5), North Jakarta (2), East Jakarta (2)

Banten (3) South Tangerang (1), Tangerang (2)

West Java (3) Bandung (1), Kopo (1), Karawang (1), Bekasi (1)

Central Java (8) Magelang (1), Surakarta (2), Semarang (1), Salatiga (1), Kudus (1), Jogyakarta (1), Purwokerto (1)

East Java (25) Surabaya (11), Sidoarjo (4), Gresik (1), Mojokerto (1), Malang (1), Singosari (1), Jombang (1), Tulungagung (1), Jember (1), Genteng Banyuwangi (1), Nganjuk (1), Madiun (1)

Ba