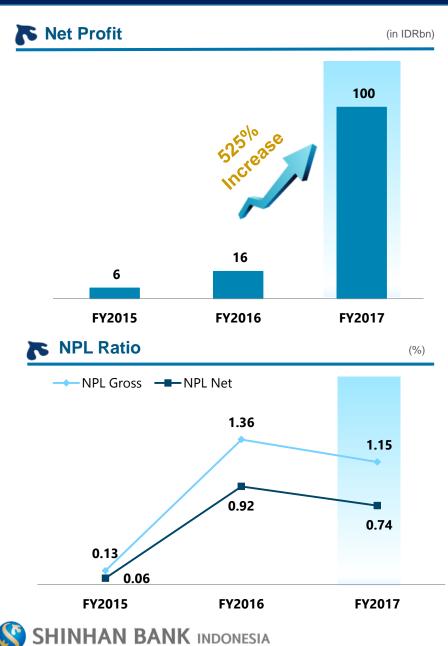

| Financial Highlight – 2017 (in ID |       |       |       |         |         |
|-----------------------------------|-------|-------|-------|---------|---------|
| Balance Sheet                     | 2015  | 2016  | 2017  | YoY (%) | Q1 2018 |
| Total Asset                       | 2,069 | 4,208 | 8,357 | + 99 %  | 9,455   |
| Total Loan                        | 602   | 1,986 | 5,710 | + 188 % | 7,251   |
| Third Party Funds                 | 991   | 1,835 | 2,377 | + 30 %  | 2,256   |
| Total Equity                      | 1,032 | 2,179 | 4,309 | + 98 %  | 4,335   |
| Profit & Loss                     |       |       |       |         |         |
| Interest Income                   | 98    | 262   | 458   | + 75 %  | 155     |
| Net Interest Income               | 45    | 151   | 329   | + 118 % | 115     |
| Non-Interest Income               | 5     | 27    | 44    | + 63 %  | 9       |
| <b>Operating Profit</b>           | 9     | 21    | 137   | + 552 % | 34      |
| Net Profit                        | 6     | 16    | 100   | + 525 % | 27      |

#### Financial Ratio - 2017

| (%)         | 2015   | 2016   | 2017   | YoY(P %) | Q1 2018 |
|-------------|--------|--------|--------|----------|---------|
| ROE         | 1.90   | 1.32   | 3.01   | + 1.69   | 2.60    |
| ROA         | 0.76   | 0.75   | 2.19   | + 1.44   | 1.91    |
| LFR         | 60.71  | 108.21 | 240.22 | + 132.01 | 321.37  |
| NPL (Gross) | 0.13   | 1.36   | 1.15   | -0.21    | 1.13    |
| NPL (Net)   | 0.06   | 0.92   | 0.74   | -0.18    | 0.75    |
| CAR         | 114.99 | 85.28  | 67.85  | - 17.43  | 52.44   |

## **BSI's Business Highlight : Improving Performance**

13