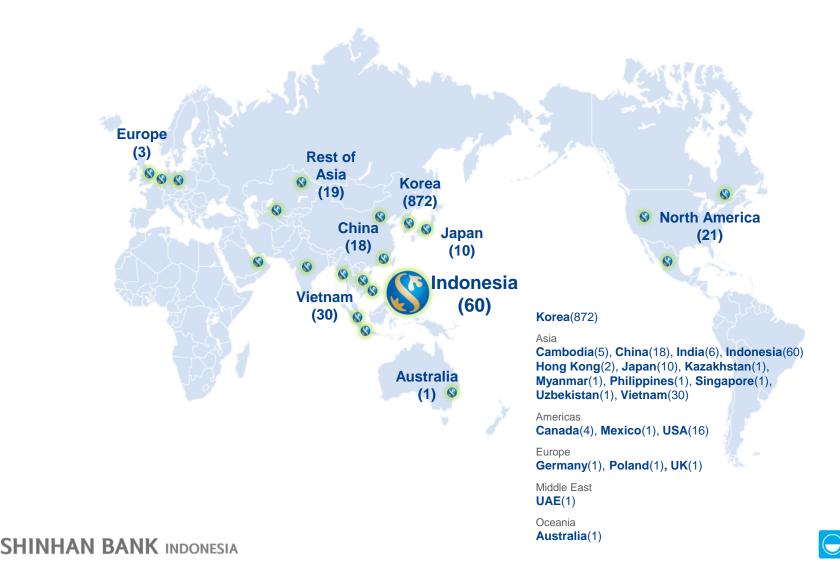

# A Snapshot of Shinhan Bank: Expanding globally to 20 countries

## Global network of 162 offices in 20 countries (as of Apr 2018)