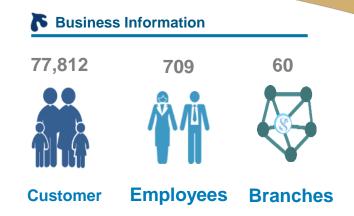

|---------------|
| • <b>Started in Mar 2016</b><br>• Total Asset : IDR 8,357 bio<br>• Total Equity : IDR 4,309 bio | • <b>Started in Dec 2015</b><br>•Total Asset : IDR 1,537 bio<br>•Total Equity : IDR 231 bio | • <b>Started in Jul 2016</b><br>• Total Asset : IDR 300 bio<br>• Total Equity : IDR 225 bio | Upcoming            | On discussion |

Financial Data as per 31 Dec 2017







# Shinhan Bank Indonesia Overview





## Shinhan Bank Indonesia (BSI) : Who We Are

#### About us

Launched on March 4<sup>th</sup>, 2016. Following the acquisition of BME and CNB, Shinhan Bank Indonesia becomes a subsidiary of Shinhan

#### Bank.

Guided by the Group mission of Compassionate Finance, Shinhan Bank Indonesia will deliver outstanding results and become the number one foreign bank in Indonesia.



#### **Milestones**







## **Organizational Structure : BOC & BOD**







## **Our Services & Products**

## **Deposit**



Loan ( Corporate & Personal )



### Remittance



E-Banking (Internet & Mobile)



### **International Finance**



## **Foreign Exchange**







## **Local Networks**

#### Indonesia (61)

Jakarta (17) Head Office (1), KPO (1), West Jakarta (3), South Jakarta (2), Central Jakarta (5), North Jakarta (2), East Jakarta (2)

Banten (3) South Tangerang (1), Tangerang (2)

West Java (3) Bandung (1), Kopo (1), Karawang (1), Bekasi (1)

Central Java (8) Magelang (1), Surakarta (2), Semarang (1), Salatiga (1), Kudus (1), Jogyakarta (1), Purwokerto (1)

East Java (25) Surabaya (11), Sidoarjo (4), Gresik (1), Mojokerto (1), Malang (1), Singosari (1), Jombang (1), Tulung