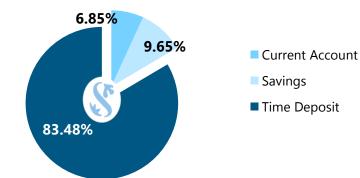

## **Deposit**

Loan ( Corporate & Personal )

## **BSI's Business Highlight : Big Increase of Loan and Deposit Base**

■ IDR Local ■ IDR Korean ■ USD Local ■ USD Korean