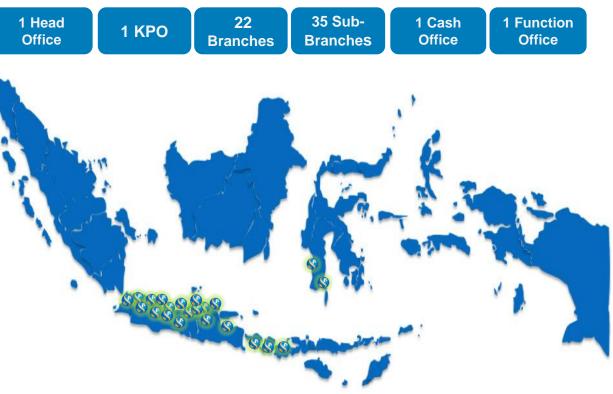

## **Local Networks**

#### Indonesia (61)

Jakarta (17) Head Office (1), KPO (1), West Jakarta (3), South Jakarta (2), Central Jakarta (5), North Jakarta (2), East Jakarta (2)

Banten (3) South Tangerang (1), Tangerang (2)

West Java (3) Bandung (1), Kopo (1), Karawang (1), Bekasi (1)

Central Java (8) Magelang (1), Surakarta (2), Semarang (1), Salatiga (1), Kudus (1), Jogyakarta (1), Purwokerto (1)

East Java (25) Surabaya (11), Sidoarjo (4), Gresik (1), Mojokerto (1), Malang (1), Singosari (1), Jombang (1), Tulungagung (1), Jember (1), Genteng Banyuwangi (1), Nganjuk (1), Madiun (1)

Bali & Nusa Tenggara (3) Bali (1), Lombok (2)

South Sulawesi (2) Gowa Cash Office (1), Makassar (1) Indonesia has the most branches among other global network, spread out in 30 cities

SHINHAN BANK INDONESIA