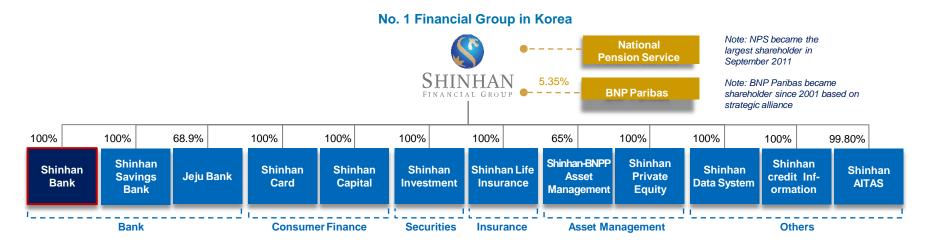

# SFG at a Glance : The No. 1 Financial Group in South Korea

#### **SFG Organization**