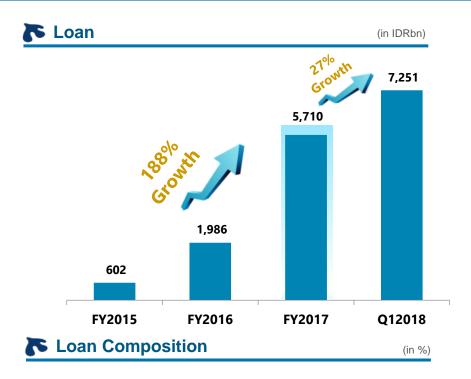

| Financial Highlight – 2017 (in ID |       |       |       |         |         |
|-----------------------------------|-------|-------|-------|---------|---------|
| Balance Sheet                     | 2015  | 2016  | 2017  | YoY (%) | Q1 2018 |
| Total Asset                       | 2,069 | 4,208 | 8,357 | + 99 %  | 9,455   |
| Total Loan                        | 602   | 1,986 | 5,710 | + 188 % | 7,251   |
| Third Party Funds                 | 991   | 1,835 | 2,377 | + 30 %  | 2,256   |
| Total Equity                      | 1,032 | 2,179 | 4,309 | + 98 %  | 4,335   |
| Profit & Loss                     |       |       |       |         |         |
| Interest Income                   | 98    | 262   | 458   | + 75 %  | 155     |
| Net Interest Income               | 45    | 151   | 329   | + 118 % | 115     |
| Non-Interest Income               | 5     | 27    | 44    | + 63 %  | 9       |
| <b>Operating Profit</b>           | 9     | 21    | 137   | + 552 % | 34      |
| Net Profit                        | 6     | 16    | 100   | + 525 % | 27      |

## **BSI's Business Highlight : Big Increase of Loan and Deposit Base**

■ IDR Local ■ IDR Korean ■ USD Local ■ USD Korean