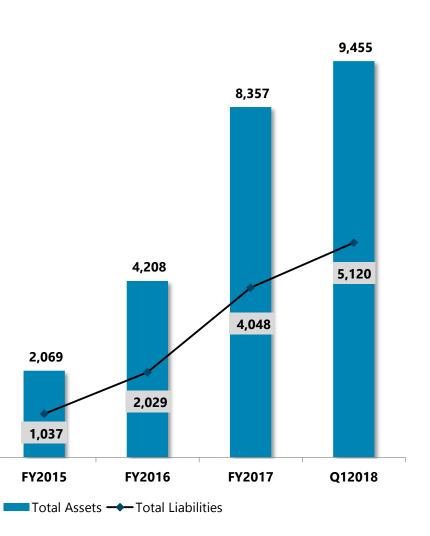

| Financial Highlight – 2017 (in ID |       |       |       |         |         |
|-----------------------------------|-------|-------|-------|---------|---------|
| Balance Sheet                     | 2015  | 2016  | 2017  | YoY (%) | Q1 2018 |
| Total Asset                       | 2,069 | 4,208 | 8,357 | + 99 %  | 9,455   |
| Total Loan                        | 602   | 1,986 | 5,710 | + 188 % | 7,251   |
| Third Party Funds                 | 991   | 1,835 | 2,377 | + 30 %  | 2,256   |
| Total Equity                      | 1,032 | 2,179 | 4,309 | + 98 %  | 4,335   |
| Profit & Loss                     |       |       |       |         |         |
| Interest Income                   | 98    | 262   | 458   | + 75 %  | 155     |
| Net Interest Income               | 45    | 151   | 329   | + 118 % | 115     |
| Non-Interest Income               | 5     | 27    | 44    | + 63 %  | 9       |
| <b>Operating Profit</b>           | 9     | 21    | 137   | + 552 % | 34      |
| Net Profit                        | 6     | 16    | 100   | + 525 % | 27      |

## **BSI's Business Highlight : Improving Performance**

13