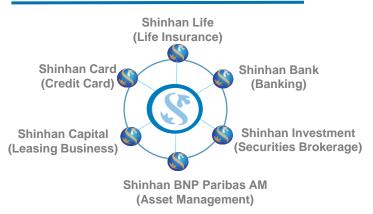

Compassionate Finance, Your Companion for the Future



# Shinhan Bank Indonesia Company Profile







# **CONTENTS** I. Shinhan Financial Group (SFG) at a Glance

II. A Snapshot of Shinhan Bank (SHB)

**III. Shinhan Bank Indonesia (BSI) Overview** 

IV. BSI's 2017 4Q Business Highlight

# SFG at a Glance : The No. 1 Financial Group in South Korea

#### **SFG Organization**



#### **Well-Diversified Portfolio**



#### Financial Overview

| Description             | 2017 4Q         |  |  |
|-------------------------|-----------------|--|--|
| Consolidated Net Income | 2.8 USD Billion |  |  |
| Total Assets            | 400 USD Billion |  |  |
| ROE                     | 9.19 %          |  |  |
| ROA                     | 0.71 %          |  |  |
| BIS Ratio               | 14.74 %         |  |  |

Source: SFG Facts Book as of 31 Dec 2017





# SFG at a Glance : Vision & History

## Vision

# "World Class Financial Institution"

Since the establishment in 1982 as a late-comer to Korean banking industry, Shinhan Bank has strived to become Korea's leading world-class financial institution.

| Foundation<br>(Bank)<br>1982