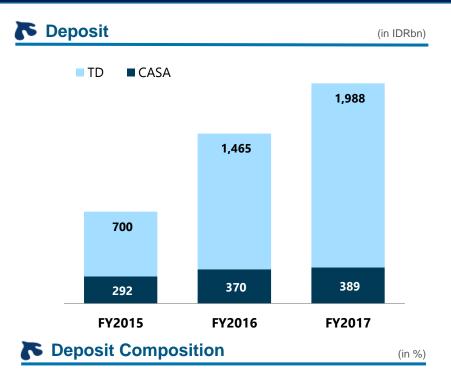

## **Deposit**

Loan ( Corporate & Personal )

## **BSI's Business Highlight : Big Increase of Loan and Deposit Base**

■ IDR Local ■ IDR Korean ■ USD Local ■ USD Korean