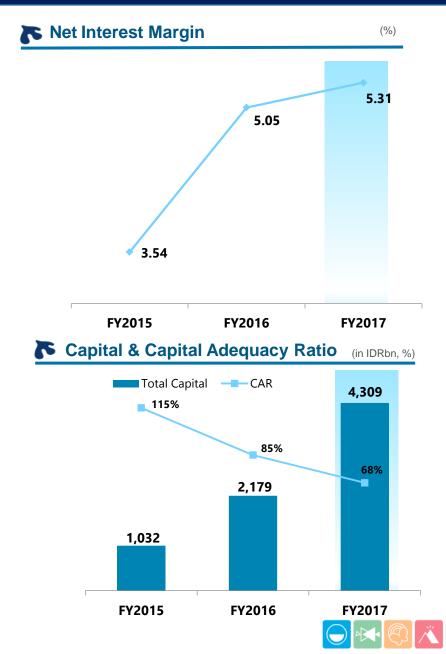

| Financial Highlight – 2017 (in ID |       |       |       |         |         |
|-----------------------------------|-------|-------|-------|---------|---------|
| Balance Sheet                     | 2015  | 2016  | 2017  | YoY (%) | Q1 2018 |
| Total Asset                       | 2,069 | 4,208 | 8,357 | + 99 %  | 9,455   |
| Total Loan                        | 602   | 1,986 | 5,710 | + 188 % | 7,251   |
| Third Party Funds                 | 991   | 1,835 | 2,377 | + 30 %  | 2,256   |
| Total Equity                      | 1,032 | 2,179 | 4,309 | + 98 %  | 4,335   |
| Profit & Loss                     |       |       |       |         |         |
| Interest Income                   | 98    | 262   | 458   | + 75 %  | 155     |
| Net Interest Income               | 45    | 151   | 329   | + 118 % | 115     |
| Non-Interest Income               | 5     | 27    | 44    | + 63 %  | 9       |
| <b>Operating Profit</b>           | 9     | 21    | 137   | + 552 % | 34      |
| Net Profit                        | 6     | 16    | 100   | + 525 % | 27      |

#### Financial Ratio - 2017

| (%)         | 2015   | 2016   | 2017   | YoY(P %) | Q1 2018 |
|-------------|--------|--------|--------|----------|---------|
| ROE         | 1.90   | 1.32   | 3.01   | + 1.69   | 2.60    |
| ROA         | 0.76   | 0.75   | 2.19   | + 1.44   | 1.91    |
| LFR         | 60.71  | 108.21 | 240.22 | + 132.01 | 321.37  |
| NPL (Gross) | 0.13   | 1.36   | 1.15   | -0.21    | 1.13    |
| NPL (Net)   | 0.06   | 0.92   | 0.74   | -0.18    | 0.75    |
| CAR         | 114.99 | 85.28  | 67.85  | - 17.43  | 52.44   |

## **BSI's Business Highlight : Improving Performance**

13